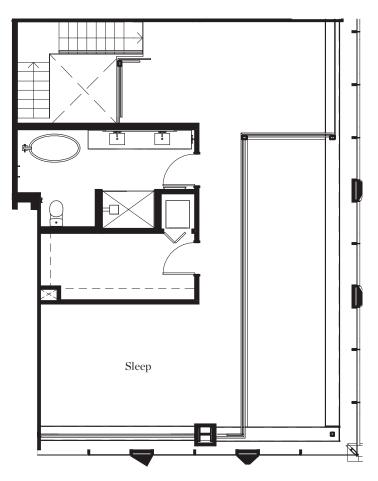

RESIDENCE

3903

2 BEDROOM + DEN : 2.5 BATHROOM : TOWNHOME ~2,223 SQ.FT.

Home #: \_\_\_\_\_\_
Home Type: \_\_\_\_\_\_
Finish Package: \_\_\_\_\_\_
Orientation/Views: \_\_\_\_\_

| Date:         |  |
|---------------|--|
| Rent:         |  |
| Term:         |  |
| Commencement: |  |
| Expires:      |  |
| Notes:        |  |