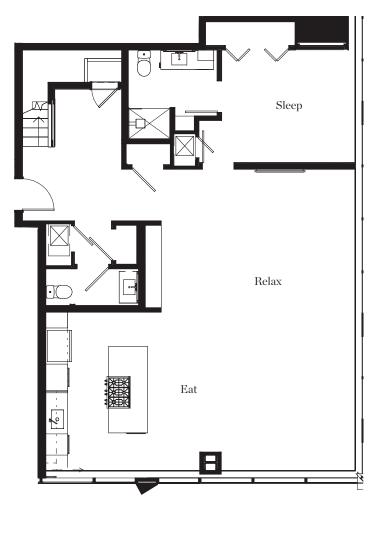

RESIDENCE

3903

2 BEDROOM + DEN : 2.5 BATHROOM : TOWNHOME ~2,223 SQ.FT.

Home #: \_\_\_\_\_\_
Home Type: \_\_\_\_\_\_
Finish Package: \_\_\_\_\_\_
Orientation/Views: \_\_\_\_\_

| Date:         |  |
|---------------|--|
| Rent:         |  |
| Term:         |  |
| Commencement: |  |
| Expires:      |  |
| Notes:        |  |